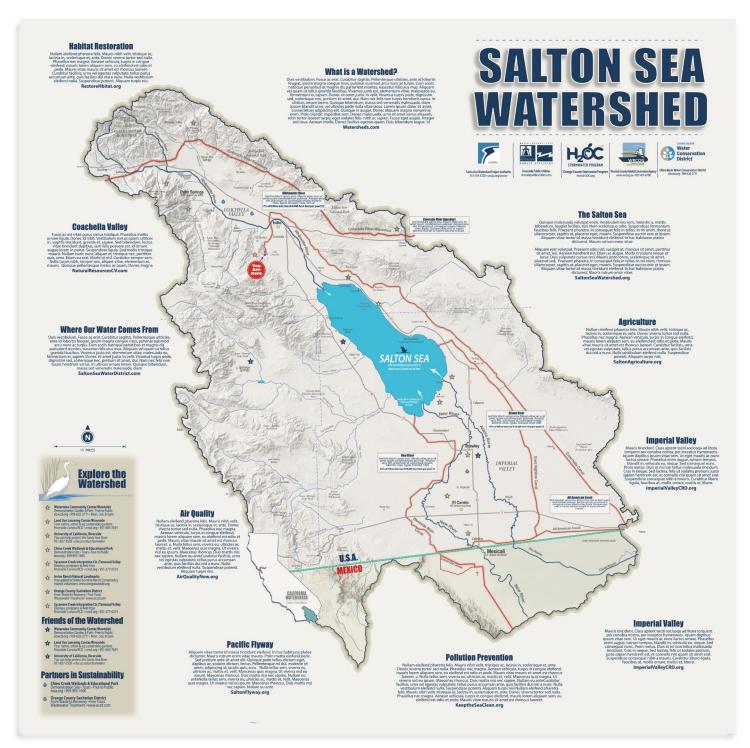

**Low-Resolution Mock-up**Actual Size: 36" x 36" • Printed on light-weight aluminum panels - made for the outdoors

Reserve a display - call Paul Sherwin at 206-378-1055 or email paul@bricomm.com