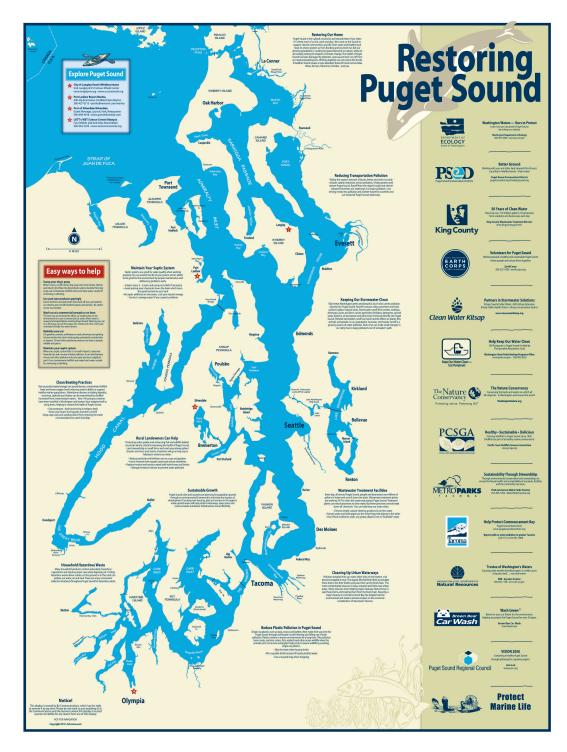

## Restoring Puget Sound ...

offers a unique opportunity to partner with other agencies in reaching the general public with a positive, solution-oriented environmental message. It is designed to create a general awareness of the major issues, especially those the public can help solve through lifestyle changes. These large outdoor displays placed in highly visible public locations help people identify and connect with the Puget Sound ecosystem.