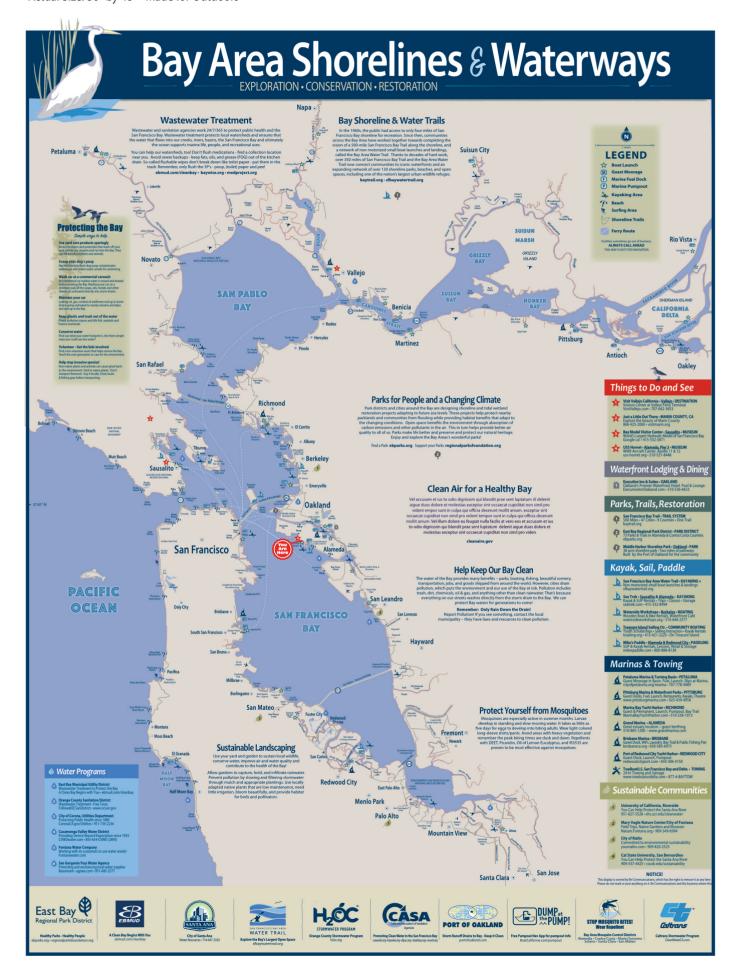

## **Bay Area Shorelines & Waterways**

Sixty strategically placed displays provide a unique, cost-effective opportunity to reach all those most interested the Bay Area's shorelines and waterways. Tourists, boaters, bike riders, water-sport enthusiasts, nature lovers and the general public will see and use these displays. People viewing these displays are in a relaxed frame of mind and looking for things to do and see. It's a very cost effective way to promote your shoreline business or reach out with a sustainability message.

Actual Size: 36" by 48" • Made for Outdoors