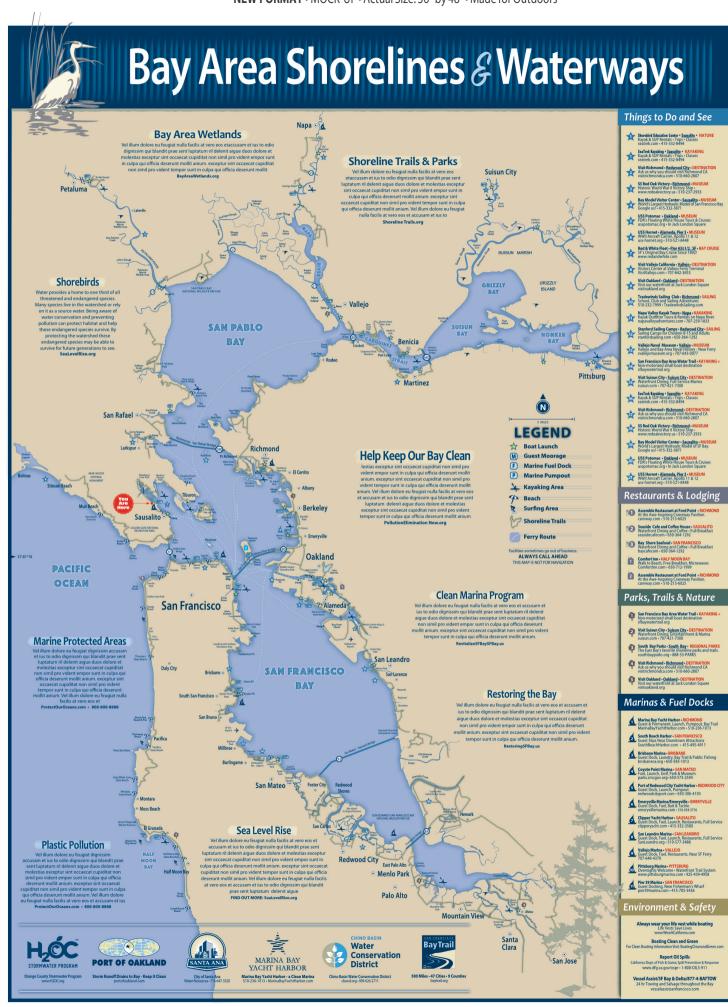

## **Bay Area Shorelines & Waterways**

Fifty strategically placed displays provide a unique, cost-effective opportunity to reach all those interested the Bay Area's shorelines and waterways. Tourists, boaters, bike riders, water-sport enthusiasts, nature lovers and the general public will see and use these displays. People viewing these displays are in a relaxed frame of mind and looking for things to do and see.

## Logo and Map Message: \$5,600

50 prime locations • 23 month period • 3"tall by 3" wide formatted space Generic paragraph of your choice (optional) including agency website/contact

## **Listing and Locator:** \$1,460

3-line listing with 1 locator • Works out to \$65 per month • Locates your business directly on map

Cost effectiveness: Estimated viewers: 875,000\* • Cost per viewer: less than a penny • \$244 per month (\* based on an average of 25 viewers per day, per display)