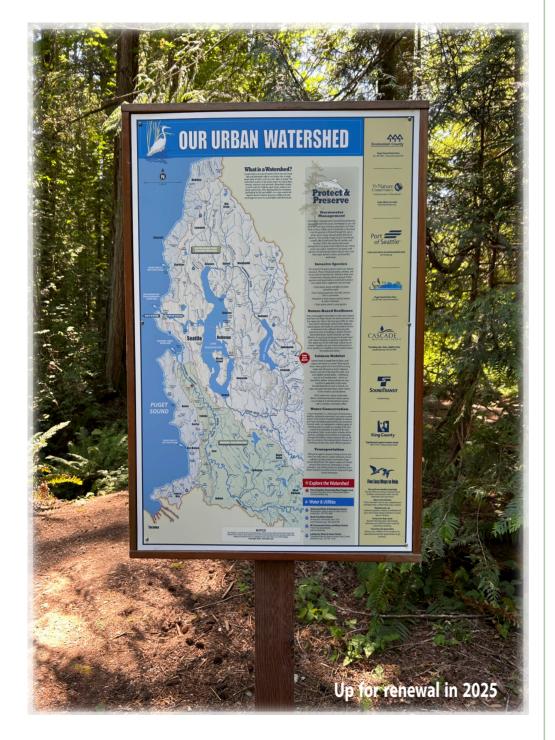

## 2023 Our Urban Watershed

## **Installed Locations**

Seacrest Park (Seattle) NW Outdoor Center (Seattle) Alki Kavak Matthews Beach Park (Seattle) Magnuson Park Boat Launch (Seattle) Mt Baker Rowing and Sailing Ctr (Seattle) Lockspot Restaurant (Seattle) Ballard Locks VisitorCenter Seward Park (Seattle) Center For Wooden Boats (Seattle) Agua Verde Paddle Club/Cafe (Seattle) Shilshole Marina (Seattle) Seattle Yacht Club Seattle Boat (Lake Union) Kenmore Air (Lake Union) Sail Sandpoint (Seattle) Des Moines Creek Park Saltwater Park Dash Point Park **Bothell Library** Kirkland Library PCC (Edmonds) Sammamish River Trail (Bothell) Burke Gilman Trail (Lake Forest Park) Lake Stickney (Snohomish Co. Parks) Logan Park (Snohomish Co. Parks) Miner's Corner (Snohomish Co. Parks) North Creek Park (Snohomish Co. Parks) Martha Lake Park (Snohomish Co. Parks) Tambark Creek Park (Snohomish Co. Parks) McCollum Creek Park (Snohomish Co. Parks) Lynndale Dog Park (Lynnwood) Big Gulch Trail Head (Mukilteo)\* Lynnwood Artesian Well\* Bellevue Boat Launch Lakemont Community Park (Bellevue) \* Larson Lake Blueberry Farm (Bellevue)\* Issaguah Salmon Hatchery Lake Sammamish State Park Boat Launch Pickering Trail (Issaguah) Sammamish River Trail (Woodinville) Marymoor Connector Trail (Redmond) East Lake Sammamish Trail (Issaguah) Beaver Lake Park (Sammamish) Pine Lake Park (Sammamish) Lower Commons Park (Sammamish) Ebright Creek Park (Sammamish) Evans Creek Park (Sammamish) Luther Burbank Park (Mercer Island) Mercer Island Boat Launch Cedar River Trail (Renton) Interurban Trail (Tukwila) Soos Creek Trail (2) (Kent) Dash Point State Park Jenkins Creek Trail (Covington) Lake Sawyer Regional Park Flaming Geyser State Park (2)