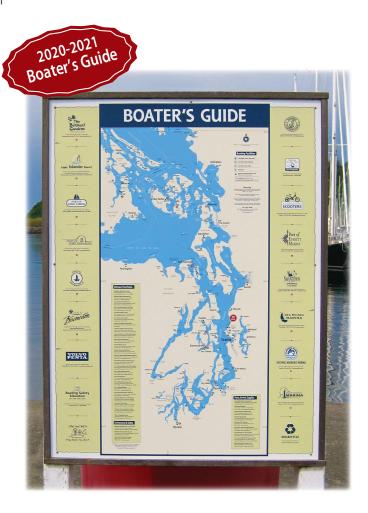

### **Reach Puget Sound's Most Active Boaters**

### Reaches more Puget Sound boaters than any other cruising publication!

The Boater's Guide is the surest way to reach all active Puget Sound boaters. Northwest boaters refer to these maps constantly and they are installed and distributed for free in all major Puget Sound marinas. The cost per reaching an active NW boater is the lowest rate available.

## **40,000 Paper Maps!**

Marina Managers Agree: This is Washington's Most Popular **Boating Publication** 