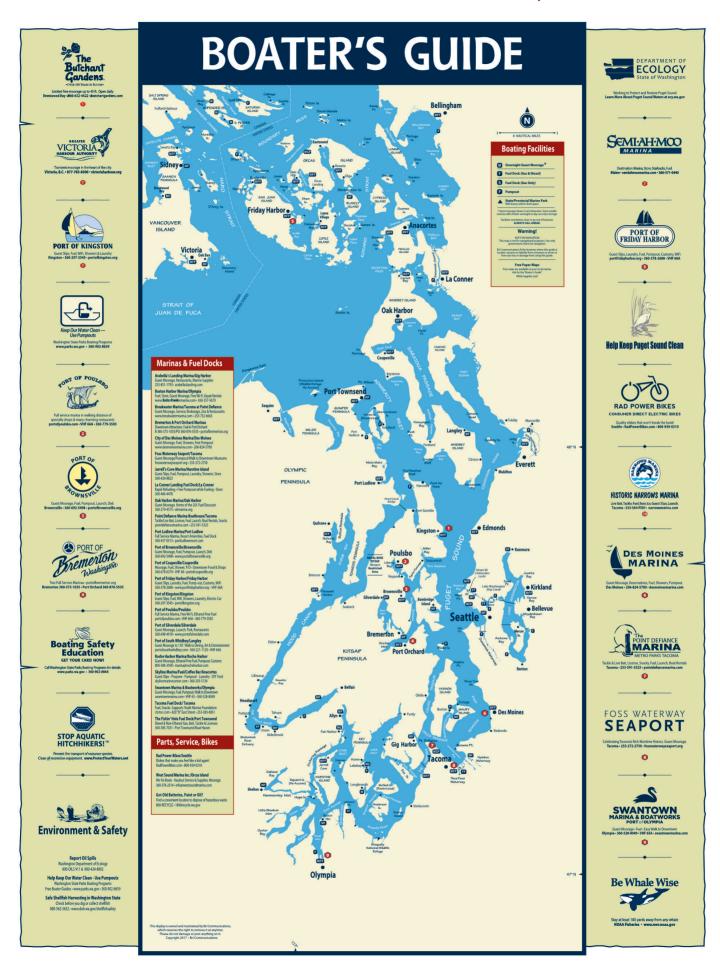

# 75 Prime Display Locations\*

Port of Friday Harbor Roche Harbor Marina (2) Fuel Dock (Friday Harbor) The Arcade on Spring St Orcas Landing Westbay Marina Westsound Marina (Orcas) Deer Harbor Marina (Orcas) West Beach Resort (Orcas) Lopez Islander Resort IMC (Lopez Is.) Lopez Village Plaza Anacortes Marina

Port of Anacortes Skyline Marina

La Conner Landing Fuel Dock La Conner Visitor Center

Port of La Conner (3) Oak Harbor Marina **Deception Pass Marina** 

Port of Coupeville

Port of South Whidbey /Langley Marina

Port Hadlock Marina Fish n Hole Fuel Dock (PT) Hudson Point Marina (PT)

Port of Port Townsend Port Ludlow Marina (2)

Port of Everett (4) Dagmar's Marina (Everett)

Port of Edmonds (2)

Port of Kingston (2)

Port of Poulsbo

Port of Brownsville (2)

Winslow Wharf (Bainbridge Is.)

Harbour Public House (Bainbridge Is.)

Waterfront Park (Bainbridge Is.)

Port of Silverdale

Port of Bremerton

Evergreen Park Launch (Bremerton)

Port Orchard Marina (2) Port Orchard Yacht Club

Arabella's Landing (Gig Harbor)

Elliott Bay Marina (2) Morrison's Fuel Dock Shilshole Marina Fuel Dock Shilshole Boat Launch Bell Harbor Marina Don Armeni Boat Launch Bellevue Yacht Club Harbour Village (Kenmore) City of Des Moines Marina Foss Waterway Seaport Chinook Landing Tacoma Fuel Dock **Dock Street Marina** Foss Harbor Marina Breakwater Marina Pt. Defiance Boathouse Narrows Marina (2) Oakland Bay Marina Jarrell's Cove Marina Fair Harbor Marina Port of Allyn Percival Landing (2) Swantown Marina (2)

\* Individual Locations Not Guaranteed

Boston Harbor Marina

Olympia Yacht Club