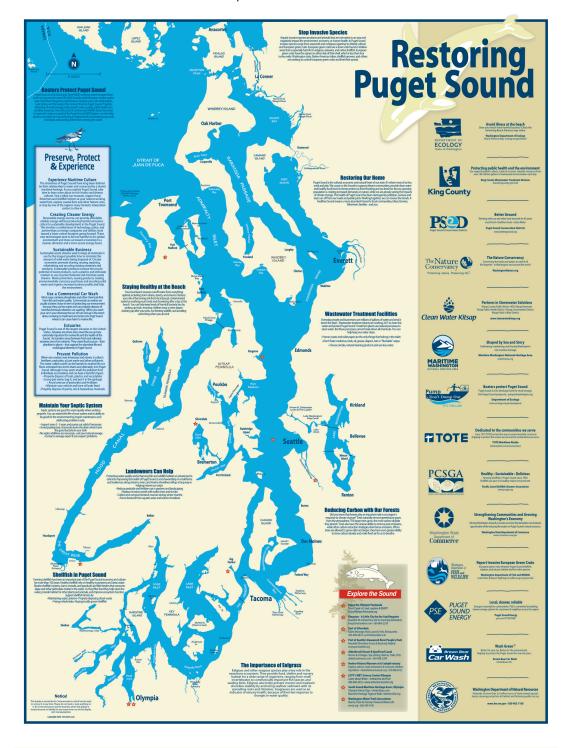

## Restoring Puget Sound . . .

offers a unique opportunity to partner with other agencies in reaching the general public with a positive, solution-oriented environmental message. It is designed to create a general awareness of the major issues, especially those the public can help solve through lifestyle changes. These large outdoor displays placed in highly visible public locations help people identify and connect with the Puget Sound ecosystem.

## 75 Prime Locations in Puget Sound!

Olympia Farmer's Market Plaza at Percival Landing Percival Landing (2) Swantown Boat Launch Alderbrook Resort \*
Nisqually Nat. Wildlife Visitors Center
Titlow Beach (Metro Parks Tacoma) Boathouse 19 (Narrows Marina) Dock Street Marina\* Foss Waterway Seaport (Tacoma) Les Davis Pier (Metro Parks Tacoma) Pt Defiance (Metro Parks Tacoma) Waterfront Market Ruston Pt (Tacoma)\* Brown's Point(Tacoma) Dune Point (Tacoma) Alderbrook Resort Donkey Creek Park (Gig Harbor)
Redondo Beach (City of Des Moines)
Fishing Pier (City of Des Moines)\*
Saltwater State Park Interpretive Center Turner Joy (Bremerton Lion's Park (Bremerton)) Evergreen Park (Bremerton) Port Orchard Marina Marina Park (Port Orchard) Port of Poulsbo\* Waterfront Park (Bainbridge Is.)\* Port of Silverdale Silverdale Waterfront Park Waterfront Park (Poulsbo) Poulsbo Maritime Museum Bainbridge Island Waterfront Park Port Gamble Overlook Area Port Gamble Store Port Townsend Paddle Sports (Ft Worden) Hudson Point Marina (PT)\* Port of Port Townsend Resort at Ludlow Bay (2) Edmonds Waterfront Park Edmonds Marina (2) Front St Landing (City of Mukilteo) Lighthouse Park (City of Mukilteo) Port of Everett \* Oak Harbor Marina<sup>3</sup> Coupeville Public Wharf
Country Corner (Deception Pass)
Shrimp Shack (Deception Pass)
Deception Pass State Park
The Farm Stand (Oak Harbor Area) Langley Marina Village Pizzaria/Boy & Dog Park (Langley) Lime Kiln Dock (LaConner) Calico Cupboard (LaConner) Snow Goose Produce (LaConner) LaConner Marina Seacrest Boathouse Seacrest Boat Launch Issaquah Fish Hatchery REI Seattle Don Armeni Boat Launch\* Bell Harbor Marina\* Don Armeni Boat Launch\* **Ballard Locks Visitor Center** Elliott Bay Marina (Seattle) Carkeek Park (City of Seattle) Lincoln Park (Seattle) Myrtle Edwards Park (Seattle) Kénmore Air (Seattle) Seahurst Park (Burien) Anacortes (Washington State Ferry - WSF) Port Townsend (WSF) Keystone (WSF) Kingston (WSF) Clinton (WSF) Edmonds (WSF) Bainbridge Island (WSF) Southworth (WSF) Point Defiance (Tacoma) (WSF)